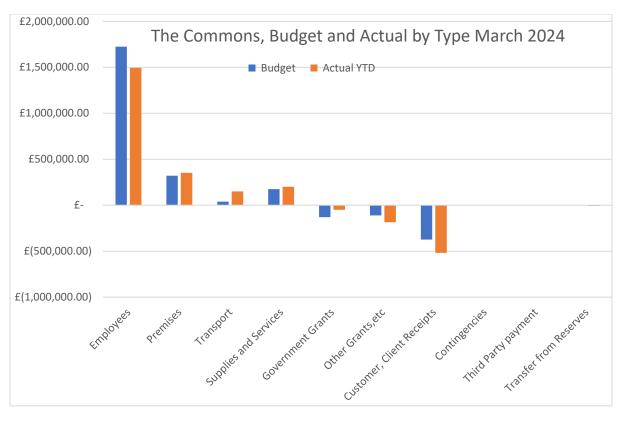

Appendix 1: The Commons performance against budget to end February 2024 (Period 11-24, 92% of FY)

| Exp/Inc     | P&L Header                                                                              | DOS | Budget    | Actual YTD  |
|-------------|-----------------------------------------------------------------------------------------|-----|-----------|-------------|
|             | Customer, Client                                                                        |     |           |             |
| Income      | Receipts                                                                                | AC  | -3,000    | -28,314.86  |
|             | Customer, Client                                                                        |     |           |             |
| Income      | Receipts                                                                                | BB  | -258,000  | -338,127.70 |
|             | Customer, Client                                                                        |     |           |             |
| Income      | Receipts                                                                                | WW  | -113,000  | -151,310.49 |
| Expenditure | Employees                                                                               | AC  | 325,000   | 312,024.76  |
| Expenditure | Employees                                                                               | BB  | 746,000   | 639,292.75  |
| Expenditure | Employees                                                                               | SC  | 23,000    | 17,803.26   |
| Expenditure | Employees                                                                               | WW  | 630,000   | 525,819.96  |
| Income      | Government Grants                                                                       | AC  | -20,000   | -52,818.77  |
| Income      | Government Grants                                                                       | BB  | -35,000   | 44,802.01   |
| Income      | Government Grants                                                                       | SC  | -25,000   | 12,464.69   |
| Income      | Government Grants                                                                       | WW  | -50,000   | -54,596.40  |
| Income      | Other Grants,<br>Reimbursements<br>and Contributions<br>Other Grants,<br>Reimbursements | AC  | 0         | -2,904.03   |
| Income      | and Contributions<br>Other Grants,<br>Reimbursements                                    | BB  | -110,000  | -179,350.97 |
| Income      | and Contributions                                                                       | WW  | 0         | -2,683.14   |
| Expenditure | Premises                                                                                | AC  | 79,000    | 113,189.68  |
| Expenditure | Premises                                                                                | BB  | 82,000    | 69,645.38   |
| Expenditure | Premises                                                                                | SC  | 23,000    | 30,298.75   |
| Expenditure | Premises                                                                                | WW  | 137,000   | 139,694.04  |
| Expenditure | Supplies and<br>Services<br>Supplies and                                                | AC  | 31,000    | 31,955.25   |
| Expenditure | Services<br>Supplies and                                                                | BB  | 103,000   | 116,547.38  |
| Expenditure | Services<br>Supplies and                                                                | SC  | 5,000     | 469.34      |
| Expenditure | Services                                                                                | WW  | 35,000    | 52,466.00   |
| Expenditure | Third Party payment                                                                     | SC  | 1,000     | 157.00      |
|             | Transfer from                                                                           |     |           |             |
| Income      | Reserves                                                                                | WW  | 0         | -8,426.97   |
| Expenditure | Transport                                                                               | AC  | 11,000    | 10,333.76   |
| Expenditure | Transport                                                                               | BB  | 14,000    | 35,589.57   |
| Expenditure | Transport                                                                               | WW  | 14,000    | 105,220.19  |
| Total       | 1                                                                                       |     | 1,645,000 | 1,439,240   |

## Appendix 1: The Commons performance against budget to end February 2024 (Period 11-24, 92% of FY)

## Progress Against Budget for the year to date (Eleven months)

| EXPENDITURE                               |                     |  |  |
|-------------------------------------------|---------------------|--|--|
| £2,259,000                                | 97%                 |  |  |
| Sum of Budget                             | Actual by<br>Budget |  |  |
| <b>£2,200,507.07</b><br>Sum of Actual YTD |                     |  |  |
| INCOME                                    |                     |  |  |
| -£614,000                                 | 124%                |  |  |
| Sum of Budget                             | Actual by<br>Budget |  |  |
| -£761,266.63                              |                     |  |  |
| Sum of Actual YTD                         |                     |  |  |